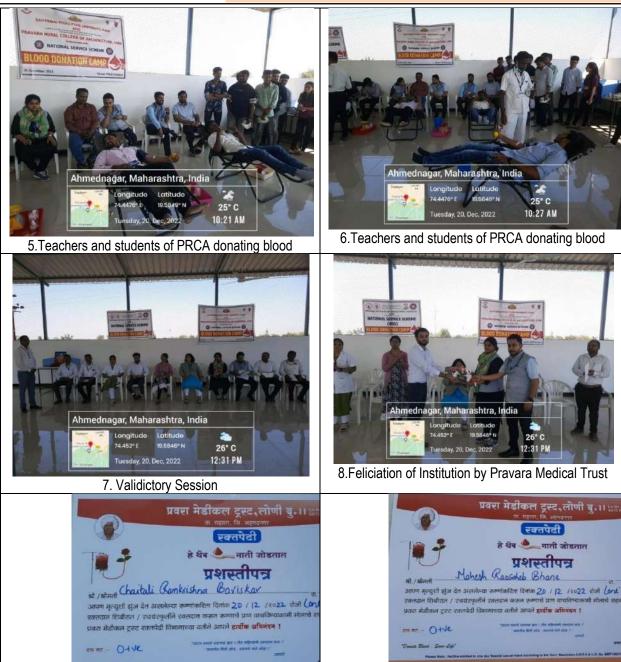

#### 2022-2023

| 2022-23                      | Blood Donation Camp - REPORT                                                                                            |
|------------------------------|-------------------------------------------------------------------------------------------------------------------------|
| Location:                    | Pravara Rural college of Architecture, Loni                                                                             |
| Activity Head:               | Ar.Dipeeka Arbatti                                                                                                      |
| Activity Team:               | Ar.Kapil Burhade, Ar.Suraj Ubale, Ar.Tejaswini Gholap                                                                   |
| No of Participants           | 45                                                                                                                      |
| Aim:                         | To Conduct Blood donation Camp                                                                                          |
| Objectives:                  | <ul><li>i. To create awareness about aids in citizens and students.</li><li>ii. To spread knwledge about aids</li></ul> |
| <b>Duration:</b>             | 3 hours                                                                                                                 |
| <b>Collaborating Agency:</b> | Pravara Medical Trust's Blood Bank                                                                                      |

1.Inaugral Function

2.Dr.Rutija Jadhav explaining importance of blood donation

Ahmednagar, Maharashura, India

Ahmednagar, Maharashura, India

Lohyituda Lotituda

Tuasday 20, Dec. 2022

10.08 AM

4. Teachers and students of PRCA donating blood

10.Participation Certificate

#### **Summary:**

9. Participation Certificate

The Blood Donation Camp jointly organized by PRCA Loni and Pravara Medical Trust's Blood Bank was held successfully on 20/12/22. The event served as a remarkable initiative to collect blood donations and create awareness about the crucial role of blood donation in saving lives. The camp saw active participation from students, faculty, and staff members of PRCA Loni, as well as members of the local community. Dr. Pranjali Jadhav and Dr. Ayush Bhore from Pravara Medical Trust delivered informative sessions about the significance of blood donation, its impact on patients in need, and the donation process. The speakers also debunked myths and addressed common concerns related to blood donation, motivating potential donors to come forward. A total of 100 bottles of blood were collected during the camp, which is a testament to the generosity and compassion of the participants. The blood donation process was supervised by a team of skilled medical professionals, ensuring the safety and well-being of the donors. Pre-screening and medical checks were conducted to identify eligible donors, ensuring