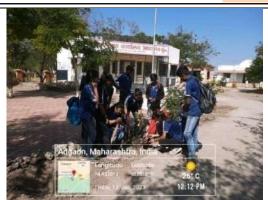

Inaugral Function

Lecture series

Inaugral Function

Childrens Play Area Development

Students Cleaning Grampanchayat area

Students conducting Cattle Survey

Students performing Cleanliness rally and street play

Student completed activities like Free dentle and himoglobin check up camp in collaboration with Pravara Medical Trust, paintings on Anganwadi walls, Development of childrens play area of ZP school, Clening and plantation activity at Cremetorium, performing Street play on Swacha Bharat, Street Play On Beti Bachao, Water Body Cleaning, Awareness about renewable energy, Soil and water conservation etc. At base camp everyday one group of students were given resposibility of lunch and dinner preparation, which students completed very enthusiasticaly.