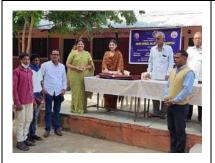

#### 2022-2023

| 2022-23                      | Blood Donation Camp - REPORT                                                                                            |
|------------------------------|-------------------------------------------------------------------------------------------------------------------------|
| Location:                    | Pravara Rural college of Architecture, Loni                                                                             |
| Activity Head:               | Ar.Dipeeka Arbatti                                                                                                      |
| Activity Team:               | Ar.Kapil Burhade, Ar.Suraj Ubale, Ar.Tejaswini Gholap                                                                   |
| No of Participants           | 45                                                                                                                      |
| Aim:                         | To Conduct Blood donation Camp                                                                                          |
| Objectives:                  | <ul><li>i. To create awareness about aids in citizens and students.</li><li>ii. To spread knwledge about aids</li></ul> |
| <b>Duration:</b>             | 3 hours                                                                                                                 |
| <b>Collaborating Agency:</b> | Pravara Medical Trust's Blood Bank                                                                                      |

1.Inaugral Function

2.Dr.Rutija Jadhav explaining importance of blood donation

Ahmednagar, Maharashura, India

Ahmednagar, Maharashura, India

Lohyituda Lotituda

Tuasday 20, Dec. 2022

10.08 AM

4. Teachers and students of PRCA donating blood