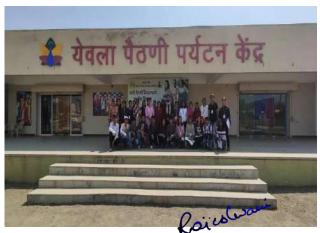

proposals.

In conclusion, the case study for designing and planning the Handloom Information Center at Yeola was a valuable learning experience for the first-year students. The guidance of subject teachers, Ar. Dipeeka Arbatti, Ar. Ashwini Gholap, and Ar. Shrikant Nikam, was instrumental in ensuring a productive and informative case study. The outcomes of this exercise equipped the students with practical knowledge and skills necessary for their future architectural projects, enabling them to design functional and user-centric spaces for the Handloom Information Center.



1.Students are taking measurements of floor plans on site



2 Sales division



3. Students are observing exhibition hall



4. student are taking measurement of Auditorium.



student taking measurement of handloom



6. Group photo in paithani tourism center, yeola
PRINCIPAL
Pravara Rural College
Architecture, Loni

# PRAVARA RURAL COLLEGE OF ARCHITECTURE, LONI

EVENT ATTENDANCE SHEET

Academic Year 2019 - 20

Date: 28/2 /20

Event Case Study at: Yeola: Pailhani Paryalan Kendra.
Host: Dipeeta Atbatti Mobile: 7798403333

Organisation PECA

| no | Student Name       | Signature | no  | Student Name             | Signature |
|----|--------------------|-----------|-----|--------------------------|-----------|
| 0  | Agase pratitisha   | Agaye     |     |                          |           |
| 2) | Tambe Vaithravi    | Vaustoni  |     |                          |           |
| 3) | Katana Priti       | Phalasta  |     |                          |           |
| 4  | Budhwant Taha      | ats gadh  |     |