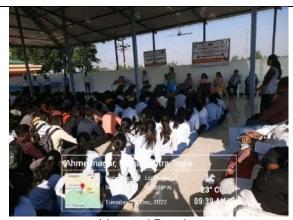

#### **Summary:**

The NSS Special Winter Camp, organized by Pravara Rural College of Architecture (PRCA), Loni, commenced on 8th January 2023 with an inaugural function held at Pravara Highschool ground. Mrs. Poonam Barde, the Sarpanch of the village, served as the program chairperson. The event was graced by the presence of local school committee members, including President Mr. Bhimraj Shelke and Upsarpanch Mr. Ashok Lahamge. Other dignitaries, such as the Village Society president, vice president, police patil, gramsevak, Principal of the school Mr. Sinare, as well as all staff members and students of Pravara Highschool, were also present. Mr. C.M. Shelke, a school committee member, addressed the audience, providing information about NSS and village development. Prof. Dipeeka Arbatti, the Program Officer (PO), gave an overview of the seven days residential camp. Principal Prof. Tejashree Thangaokar also addressed the audience, and Prof. Suraj Ubale anchored the function. Prof. Dipeeka Arbatti delivered the vote of thanks.