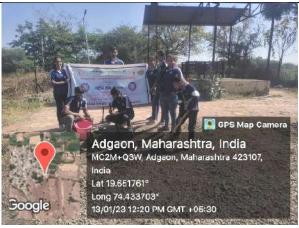

#### Ar. Tejashree Thangaonkar

PRCA, Loni.

Subject: Application to arrange NSS Camp at Aadgaon Budruk on 08/01/2023 to 14/01/2023

Respected Madam,

This letter is to request for your kind approval for the above said subject.

| Event activity      | NSS Camp at Aadgaon Budruk                                |                     |                |  |  |  |
|---------------------|-----------------------------------------------------------|---------------------|----------------|--|--|--|
| Guest               |                                                           | Organization        | PRCA           |  |  |  |
| Teacher coordinator | Ar. Dipeeka Arbatti                                       | Student coordinator | Sahil Aamrao   |  |  |  |
| Duration            | Whole day                                                 | Timing              | Whole day      |  |  |  |
| Attending classes   | Second Year                                               | Venue Location      | Aadgaon budruk |  |  |  |
| Required support    | Sanctioning of funds for arrangement and manpower support |                     |                |  |  |  |

### 2022-2023

| 2022-23                      | Special Winter_Camp REPORT                                                                                                                                                                                                                                                                                                                                                                                                                                                                                                                                                                          |  |  |  |
|------------------------------|-----------------------------------------------------------------------------------------------------------------------------------------------------------------------------------------------------------------------------------------------------------------------------------------------------------------------------------------------------------------------------------------------------------------------------------------------------------------------------------------------------------------------------------------------------------------------------------------------------|--|--|--|
| Location:                    | Adgaon Budruk, Taluka Rahata                                                                                                                                                                                                                                                                                                                                                                                                                                                                                                                                                                        |  |  |  |
| Activity Head:               | Ar.Dipeeka Arbatti - NSS program Officer                                                                                                                                                                                                                                                                                                                                                                                                                                                                                                                                                            |  |  |  |
| Activity Team:               | Ar.Kapil Burhade, Ar.Pradip Deshmukh, Mr. Nikhil Vikhe, Ar. Charuta Sonparote, Ar.Suraj Ubale, Ar. Tushar Parise, Ar.Sonali Chaskar, Ar.Ashwini Gholap, Ar. Rahul Deshmukh                                                                                                                                                                                                                                                                                                                                                                                                                          |  |  |  |
| No of Participated Students: | 25 ( No. of students sanctioned by SPPU)                                                                                                                                                                                                                                                                                                                                                                                                                                                                                                                                                            |  |  |  |
| Aim:                         | To conduct seven days residential NSS special camp at Adgaon Budruk                                                                                                                                                                                                                                                                                                                                                                                                                                                                                                                                 |  |  |  |
| Objectives:                  | <ul> <li>i. To create awareness about cleaning in citizens.</li> <li>ii. To conduct Free dentle and himoglobin check up camp.</li> <li>iii. To do paintings on Anganwadi walls</li> <li>iv. To Develop childrens play area of ZP school</li> <li>v. To conduct seven days Lecture series on various subjects for school students.</li> <li>vi. To conduct Clening and plantation activity at Cremetorium</li> <li>vii. To perform Street play on Swacha Bharat, Street Play On Beti Bachao.</li> <li>viii. To conduct Cattle survey</li> <li>ix. To conduct Water Body Cleaning activity</li> </ul> |  |  |  |
| <b>Duration:</b>             | 7 days                                                                                                                                                                                                                                                                                                                                                                                                                                                                                                                                                                                              |  |  |  |
| Collaborating Agency:        | SPPU                                                                                                                                                                                                                                                                                                                                                                                                                                                                                                                                                                                                |  |  |  |