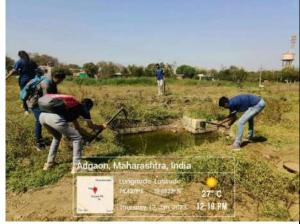

#### **NOTICE**

We are pleased to inform all the students of Second year as well as teaching and non-teaching staff of Pravara Rural College of Architecture, Loni, College that we are Organizing seven days residential NSS special camp at Aadgaon Budruk. So, everyone please get ready for this camp, you all are required update regarding the task allocated to everyone in time.

Date: 08/01/2023 to 14/01/2023

Time: Whole day

Venue: Aadgaon Budruk

We look forward to your enthusiastic participation in this event. For any queries or further information, please feel free to contact Prof. Dipeeka Arbatti

### 2022-2023

| 2022-23                      | Special Winter_Camp REPORT                                                                                                                                                                                                                                                                                                                                                                                                                                                                                                                                                                          |  |  |  |
|------------------------------|-----------------------------------------------------------------------------------------------------------------------------------------------------------------------------------------------------------------------------------------------------------------------------------------------------------------------------------------------------------------------------------------------------------------------------------------------------------------------------------------------------------------------------------------------------------------------------------------------------|--|--|--|
| Location:                    | Adgaon Budruk, Taluka Rahata                                                                                                                                                                                                                                                                                                                                                                                                                                                                                                                                                                        |  |  |  |
| Activity Head:               | Ar.Dipeeka Arbatti - NSS program Officer                                                                                                                                                                                                                                                                                                                                                                                                                                                                                                                                                            |  |  |  |
| Activity Team:               | Ar.Kapil Burhade, Ar.Pradip Deshmukh, Mr. Nikhil Vikhe, Ar. Charuta Sonparote, Ar.Suraj Ubale, Ar. Tushar Parise, Ar.Sonali Chaskar, Ar.Ashwini Gholap, Ar. Rahul Deshmukh                                                                                                                                                                                                                                                                                                                                                                                                                          |  |  |  |
| No of Participated Students: | 25 ( No. of students sanctioned by SPPU)                                                                                                                                                                                                                                                                                                                                                                                                                                                                                                                                                            |  |  |  |
| Aim:                         | To conduct seven days residential NSS special camp at Adgaon Budruk                                                                                                                                                                                                                                                                                                                                                                                                                                                                                                                                 |  |  |  |
| Objectives:                  | <ul> <li>i. To create awareness about cleaning in citizens.</li> <li>ii. To conduct Free dentle and himoglobin check up camp.</li> <li>iii. To do paintings on Anganwadi walls</li> <li>iv. To Develop childrens play area of ZP school</li> <li>v. To conduct seven days Lecture series on various subjects for school students.</li> <li>vi. To conduct Clening and plantation activity at Cremetorium</li> <li>vii. To perform Street play on Swacha Bharat, Street Play On Beti Bachao.</li> <li>viii. To conduct Cattle survey</li> <li>ix. To conduct Water Body Cleaning activity</li> </ul> |  |  |  |
| <b>Duration:</b>             | 7 days                                                                                                                                                                                                                                                                                                                                                                                                                                                                                                                                                                                              |  |  |  |
| Collaborating Agency:        | SPPU                                                                                                                                                                                                                                                                                                                                                                                                                                                                                                                                                                                                |  |  |  |