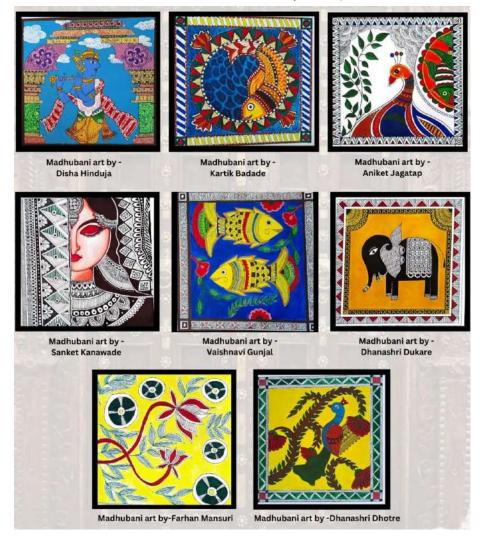

#### ---PAYMENT DETAILS:

- Bank Name : Bank Of Maharashtra
- Account Number . 60051067140
- IFS code MAHB0001608
- Account Holder Name: Pravara Rural College Of Architecture,

Loni, Tal. Rahata

ote: Collaborations are in the process and will be received in short period