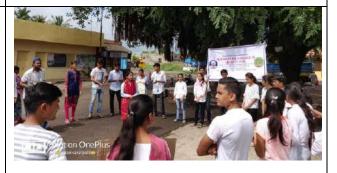

#### Ar. Tejashree Thangaonkar

PRCA, Loni.

Subject: Application to arrange NSS Camp at Aadgaon Budruk on 08/01/2023 to 14/01/2023

Respected Madam,

This letter is to request for your kind approval for the above said subject.

#### **NOTICE**

We are pleased to inform all the students of Second year as well as teaching and non-teaching staff of Pravara Rural College of Architecture, Loni, College that we are Organizing seven days residential NSS special camp at Aadgaon Budruk. So, everyone please get ready for this camp, you all are required update regarding the task allocated to everyone in time.

Date: 08/01/2023 to 14/01/2023

Time: Whole day

Venue: Aadgaon Budruk

We look forward to your enthusiastic participation in this event. For any queries or further information, please feel free to contact Prof. Dipeeka Arbatti