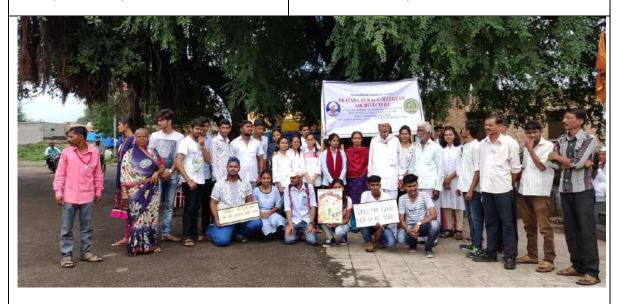

#### Ar. Tejashree Thangaonkar

PRCA, Loni.

Subject: Application to arrange NSS Camp at Aadgaon Budruk on 08/01/2023 to 14/01/2023

Respected Madam,

This letter is to request for your kind approval for the above said subject.

#### **NOTICE**

We are pleased to inform all the students of Second year as well as teaching and non-teaching staff of Pravara Rural College of Architecture, Loni, College that we are Organizing seven days residential NSS special camp at Aadgaon Budruk. So, everyone please get ready for this camp, you all are required update regarding the task allocated to everyone in time.

Date: 08/01/2023 to 14/01/2023

Time: Whole day

Venue: Aadgaon Budruk

We look forward to your enthusiastic participation in this event. For any queries or further information, please feel free to contact Prof. Dipeeka Arbatti