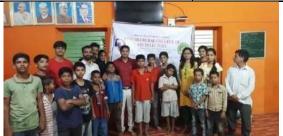

#### **NOTICE**

We are pleased to inform all the students of Second year as well as teaching and non-teaching staff of Pravara Rural College of Architecture, Loni, College that we are Organizing seven days residential NSS special camp at Aadgaon Budruk. So, everyone please get ready for this camp, you all are required update regarding the task allocated to everyone in time.

Date: 08/01/2023 to 14/01/2023

Time: Whole day

Venue: Aadgaon Budruk

We look forward to your enthusiastic participation in this event. For any queries or further information, please feel free to contact Prof. Dipeeka Arbatti

#### **Summary:**

The NSS Special Winter Camp, organized by Pravara Rural College of Architecture (PRCA), Loni, commenced on 8th January 2023 with an inaugural function held at Pravara Highschool ground. Mrs. Poonam Barde, the Sarpanch of the village, served as the program chairperson. The event was graced by the presence of local school committee members, including President Mr. Bhimraj Shelke and Upsarpanch Mr. Ashok Lahamge. Other dignitaries, such as the Village Society president, vice president, police patil, gramsevak, Principal of the school Mr. Sinare, as well as all staff members and students of Pravara Highschool, were also present. Mr. C.M. Shelke, a school committee member, addressed the audience, providing information about NSS and village development. Prof. Dipeeka Arbatti, the Program Officer (PO), gave an overview of the seven days residential camp. Principal Prof. Tejashree Thangaokar also addressed the audience, and Prof. Suraj Ubale anchored the function. Prof. Dipeeka Arbatti delivered the vote of thanks.