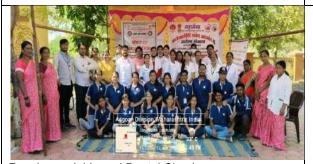

### 2022-2023

| 2022-23                      | Special Winter_Camp REPORT                                                                                                                                                                                                                                                                                                                                                                                                                                                                                                                                                                          |  |  |  |
|------------------------------|-----------------------------------------------------------------------------------------------------------------------------------------------------------------------------------------------------------------------------------------------------------------------------------------------------------------------------------------------------------------------------------------------------------------------------------------------------------------------------------------------------------------------------------------------------------------------------------------------------|--|--|--|
| Location:                    | Adgaon Budruk, Taluka Rahata                                                                                                                                                                                                                                                                                                                                                                                                                                                                                                                                                                        |  |  |  |
| Activity Head:               | Ar.Dipeeka Arbatti - NSS program Officer                                                                                                                                                                                                                                                                                                                                                                                                                                                                                                                                                            |  |  |  |
| Activity Team:               | Ar.Kapil Burhade, Ar.Pradip Deshmukh, Mr. Nikhil Vikhe, Ar. Charuta Sonparote, Ar.Suraj Ubale, Ar. Tushar Parise, Ar.Sonali Chaskar, Ar.Ashwini Gholap, Ar. Rahul Deshmukh                                                                                                                                                                                                                                                                                                                                                                                                                          |  |  |  |
| No of Participated Students: | 25 ( No. of students sanctioned by SPPU)                                                                                                                                                                                                                                                                                                                                                                                                                                                                                                                                                            |  |  |  |
| Aim:                         | To conduct seven days residential NSS special camp at Adgaon Budruk                                                                                                                                                                                                                                                                                                                                                                                                                                                                                                                                 |  |  |  |
| Objectives:                  | <ul> <li>i. To create awareness about cleaning in citizens.</li> <li>ii. To conduct Free dentle and himoglobin check up camp.</li> <li>iii. To do paintings on Anganwadi walls</li> <li>iv. To Develop childrens play area of ZP school</li> <li>v. To conduct seven days Lecture series on various subjects for school students.</li> <li>vi. To conduct Clening and plantation activity at Cremetorium</li> <li>vii. To perform Street play on Swacha Bharat, Street Play On Beti Bachao.</li> <li>viii. To conduct Cattle survey</li> <li>ix. To conduct Water Body Cleaning activity</li> </ul> |  |  |  |
| <b>Duration:</b>             | 7 days                                                                                                                                                                                                                                                                                                                                                                                                                                                                                                                                                                                              |  |  |  |
| Collaborating Agency:        | SPPU                                                                                                                                                                                                                                                                                                                                                                                                                                                                                                                                                                                                |  |  |  |

Inaugral Function

Lecture series

Inaugral Function

Childrens Play Area Development

Students Cleaning Grampanchayat area

Students conducting Cattle Survey

Students performing Cleanliness rally and street play