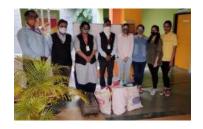

|  |  |  |  |  |
| Objectives:                  | <ul> <li>i. To encourage students for helping society during pandemic.</li> <li>ii. To contribute in village adoption activity conducted by Inner wheel club shrirampur</li> </ul> |  |  |  |  |  |
| Duration:                    | 8 Day                                                                                                                                                                              |  |  |  |  |  |
| Collaborating Agency:        | Inner Wheel Club Shrirampur (International NGO)                                                                                                                                    |  |  |  |  |  |



Students Donated their clothes



Students and faculty members sorting the clothes



All collected clothes by students and teachers.



Faculty member of PRCA handed over collected clothes to president of Inner wheel Club of Shrirampur



Faculty member of PRCA handed over food items to president of Inner wheel Club of Shrirampur



President and members of Inner wheel Club of Shrirampur donating clothes to needy school girls from adapted village.



President of Inner wheel Club of Shrirampur donating clothes to needy people from adapted village.



Member of Inner wheel Club of Shrirampur donating clothes to needy people from adapted village.



Member of Inner wheel Club of Shrirampur donating food items to children from adapted village.



Gramsevak and other villagers welcoming mem