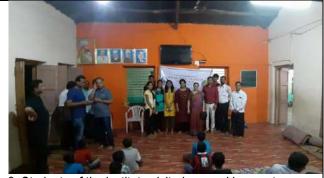

### 2022-2023

| 2022-23                      | Special Winter_Camp REPORT                                                                                                                                                                                                                                                                                                                                                                                                                                                                                                                                                                          |  |  |  |
|------------------------------|-----------------------------------------------------------------------------------------------------------------------------------------------------------------------------------------------------------------------------------------------------------------------------------------------------------------------------------------------------------------------------------------------------------------------------------------------------------------------------------------------------------------------------------------------------------------------------------------------------|--|--|--|
| Location:                    | Adgaon Budruk, Taluka Rahata                                                                                                                                                                                                                                                                                                                                                                                                                                                                                                                                                                        |  |  |  |
| Activity Head:               | Ar.Dipeeka Arbatti - NSS program Officer                                                                                                                                                                                                                                                                                                                                                                                                                                                                                                                                                            |  |  |  |
| Activity Team:               | Ar.Kapil Burhade, Ar.Pradip Deshmukh, Mr. Nikhil Vikhe, Ar. Charuta Sonparote, Ar.Suraj Ubale, Ar. Tushar Parise, Ar.Sonali Chaskar, Ar.Ashwini Gholap, Ar. Rahul Deshmukh                                                                                                                                                                                                                                                                                                                                                                                                                          |  |  |  |
| No of Participated Students: | 25 ( No. of students sanctioned by SPPU)                                                                                                                                                                                                                                                                                                                                                                                                                                                                                                                                                            |  |  |  |
| Aim:                         | To conduct seven days residential NSS special camp at Adgaon Budruk                                                                                                                                                                                                                                                                                                                                                                                                                                                                                                                                 |  |  |  |
| Objectives:                  | <ul> <li>i. To create awareness about cleaning in citizens.</li> <li>ii. To conduct Free dentle and himoglobin check up camp.</li> <li>iii. To do paintings on Anganwadi walls</li> <li>iv. To Develop childrens play area of ZP school</li> <li>v. To conduct seven days Lecture series on various subjects for school students.</li> <li>vi. To conduct Clening and plantation activity at Cremetorium</li> <li>vii. To perform Street play on Swacha Bharat, Street Play On Beti Bachao.</li> <li>viii. To conduct Cattle survey</li> <li>ix. To conduct Water Body Cleaning activity</li> </ul> |  |  |  |
| <b>Duration:</b>             | 7 days                                                                                                                                                                                                                                                                                                                                                                                                                                                                                                                                                                                              |  |  |  |
| Collaborating Agency:        | SPPU                                                                                                                                                                                                                                                                                                                                                                                                                                                                                                                                                                                                |  |  |  |

Inaugral Function

Lecture series

Inaugral Function

Childrens Play Area Development

Students Cleaning Grampanchayat area

Students conducting Cattle Survey

Students performing Cleanliness rally and street play