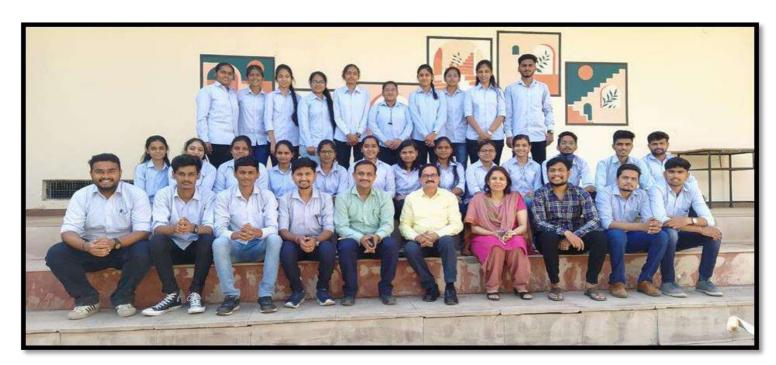

### 2022-2023

| 2022-23                      | Special Winter_Camp REPORT                                                                                                                                                                                                                                                                                                                                                                                                                                                                                                                                                                          |  |  |  |
|------------------------------|-----------------------------------------------------------------------------------------------------------------------------------------------------------------------------------------------------------------------------------------------------------------------------------------------------------------------------------------------------------------------------------------------------------------------------------------------------------------------------------------------------------------------------------------------------------------------------------------------------|--|--|--|
| Location:                    | Adgaon Budruk, Taluka Rahata                                                                                                                                                                                                                                                                                                                                                                                                                                                                                                                                                                        |  |  |  |
| Activity Head:               | Ar.Dipeeka Arbatti - NSS program Officer                                                                                                                                                                                                                                                                                                                                                                                                                                                                                                                                                            |  |  |  |
| Activity Team:               | Ar.Kapil Burhade, Ar.Pradip Deshmukh, Mr. Nikhil Vikhe, Ar. Charuta Sonparote, Ar.Suraj Ubale, Ar. Tushar Parise, Ar.Sonali Chaskar, Ar.Ashwini Gholap, Ar. Rahul Deshmukh                                                                                                                                                                                                                                                                                                                                                                                                                          |  |  |  |
| No of Participated Students: | 25 ( No. of students sanctioned by SPPU)                                                                                                                                                                                                                                                                                                                                                                                                                                                                                                                                                            |  |  |  |
| Aim:                         | To conduct seven days residential NSS special camp at Adgaon Budruk                                                                                                                                                                                                                                                                                                                                                                                                                                                                                                                                 |  |  |  |
| Objectives:                  | <ul> <li>i. To create awareness about cleaning in citizens.</li> <li>ii. To conduct Free dentle and himoglobin check up camp.</li> <li>iii. To do paintings on Anganwadi walls</li> <li>iv. To Develop childrens play area of ZP school</li> <li>v. To conduct seven days Lecture series on various subjects for school students.</li> <li>vi. To conduct Clening and plantation activity at Cremetorium</li> <li>vii. To perform Street play on Swacha Bharat, Street Play On Beti Bachao.</li> <li>viii. To conduct Cattle survey</li> <li>ix. To conduct Water Body Cleaning activity</li> </ul> |  |  |  |
| <b>Duration:</b>             | 7 days                                                                                                                                                                                                                                                                                                                                                                                                                                                                                                                                                                                              |  |  |  |
| Collaborating Agency:        | SPPU                                                                                                                                                                                                                                                                                                                                                                                                                                                                                                                                                                                                |  |  |  |

#### **Summary:**

The NSS Special Winter Camp, organized by Pravara Rural College of Architecture (PRCA), Loni, commenced on 8th January 2023 with an inaugural function held at Pravara Highschool ground. Mrs. Poonam Barde, the Sarpanch of the village, served as the program chairperson. The event was graced by the presence of local school committee members, including President Mr. Bhimraj Shelke and Upsarpanch Mr. Ashok Lahamge. Other dignitaries, such as the Village Society president, vice president, police patil, gramsevak, Principal of the school Mr. Sinare, as well as all staff members and students of Pravara Highschool, were also present. Mr. C.M. Shelke, a school committee member, addressed the audience, providing information about NSS and village development. Prof. Dipeeka Arbatti, the Program Officer (PO), gave an overview of the seven days residential camp. Principal Prof. Tejashree Thangaokar also addressed the audience, and Prof. Suraj Ubale anchored the function. Prof. Dipeeka Arbatti delivered the vote of thanks.