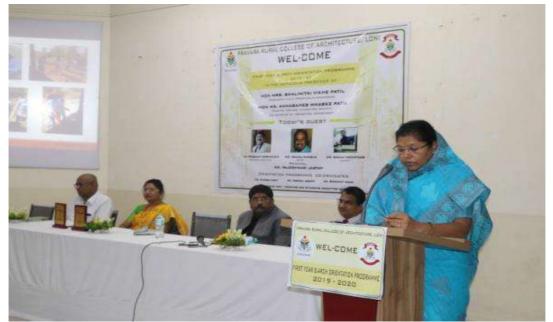

#### **•CHIEF PATRON**--

Hon, Shri, Radhakrishna Vikhe Patil Cabinet Minister, Maharashtra State Chairman, Pravara Rural Education Society.

Hon. Shri. Annasaheb Mhaske Patil Trustee, Pravara Rural Education Society.

Hon. Mrs. Shalinitai Vikhe Patil Ex. Chairman, Zilla Parishad, Ahmednagar

#### \*CONVENER-

Ar. Tejashree Thangaokar Principal, PRCA, Loni