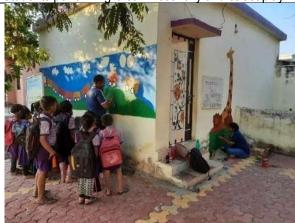

### 2022-2023

| 2022-23                      | Special Winter_Camp REPORT                                                                                                                                                                                                                                                                                                                                                                                                                                                                                                                                                                          |  |  |  |
|------------------------------|-----------------------------------------------------------------------------------------------------------------------------------------------------------------------------------------------------------------------------------------------------------------------------------------------------------------------------------------------------------------------------------------------------------------------------------------------------------------------------------------------------------------------------------------------------------------------------------------------------|--|--|--|
| Location:                    | Adgaon Budruk, Taluka Rahata                                                                                                                                                                                                                                                                                                                                                                                                                                                                                                                                                                        |  |  |  |
| Activity Head:               | Ar.Dipeeka Arbatti - NSS program Officer                                                                                                                                                                                                                                                                                                                                                                                                                                                                                                                                                            |  |  |  |
| Activity Team:               | Ar.Kapil Burhade, Ar.Pradip Deshmukh, Mr. Nikhil Vikhe, Ar. Charuta Sonparote, Ar.Suraj Ubale, Ar. Tushar Parise, Ar.Sonali Chaskar, Ar.Ashwini Gholap, Ar. Rahul Deshmukh                                                                                                                                                                                                                                                                                                                                                                                                                          |  |  |  |
| No of Participated Students: | 25 ( No. of students sanctioned by SPPU)                                                                                                                                                                                                                                                                                                                                                                                                                                                                                                                                                            |  |  |  |
| Aim:                         | To conduct seven days residential NSS special camp at Adgaon Budruk                                                                                                                                                                                                                                                                                                                                                                                                                                                                                                                                 |  |  |  |
| Objectives:                  | <ul> <li>i. To create awareness about cleaning in citizens.</li> <li>ii. To conduct Free dentle and himoglobin check up camp.</li> <li>iii. To do paintings on Anganwadi walls</li> <li>iv. To Develop childrens play area of ZP school</li> <li>v. To conduct seven days Lecture series on various subjects for school students.</li> <li>vi. To conduct Clening and plantation activity at Cremetorium</li> <li>vii. To perform Street play on Swacha Bharat, Street Play On Beti Bachao.</li> <li>viii. To conduct Cattle survey</li> <li>ix. To conduct Water Body Cleaning activity</li> </ul> |  |  |  |
| <b>Duration:</b>             | 7 days                                                                                                                                                                                                                                                                                                                                                                                                                                                                                                                                                                                              |  |  |  |
| Collaborating Agency:        | SPPU                                                                                                                                                                                                                                                                                                                                                                                                                                                                                                                                                                                                |  |  |  |

Students Cleaning Grampanchayat area

Anganwadi Wall painting by Students

Anganwadi Wall painting by Students

Free hemoglobin and Dental Check up camp

Free hemoglobin and Dental Check up camp

Tree Plantation Infront Of Grampanchayat