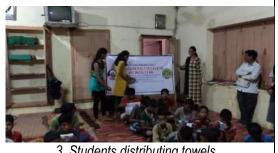

### 2022-2023

| 2022-23                      | Special Winter_Camp REPORT                                                                                                                                                                                                                                                                                                                                                                                                                                                                                                                                                                          |  |  |  |
|------------------------------|-----------------------------------------------------------------------------------------------------------------------------------------------------------------------------------------------------------------------------------------------------------------------------------------------------------------------------------------------------------------------------------------------------------------------------------------------------------------------------------------------------------------------------------------------------------------------------------------------------|--|--|--|
| Location:                    | Adgaon Budruk, Taluka Rahata                                                                                                                                                                                                                                                                                                                                                                                                                                                                                                                                                                        |  |  |  |
| Activity Head:               | Ar.Dipeeka Arbatti - NSS program Officer                                                                                                                                                                                                                                                                                                                                                                                                                                                                                                                                                            |  |  |  |
| Activity Team:               | Ar.Kapil Burhade, Ar.Pradip Deshmukh, Mr. Nikhil Vikhe, Ar. Charuta Sonparote, Ar.Suraj Ubale, Ar. Tushar Parise, Ar.Sonali Chaskar, Ar.Ashwini Gholap, Ar. Rahul Deshmukh                                                                                                                                                                                                                                                                                                                                                                                                                          |  |  |  |
| No of Participated Students: | 25 ( No. of students sanctioned by SPPU)                                                                                                                                                                                                                                                                                                                                                                                                                                                                                                                                                            |  |  |  |
| Aim:                         | To conduct seven days residential NSS special camp at Adgaon Budruk                                                                                                                                                                                                                                                                                                                                                                                                                                                                                                                                 |  |  |  |
| Objectives:                  | <ul> <li>i. To create awareness about cleaning in citizens.</li> <li>ii. To conduct Free dentle and himoglobin check up camp.</li> <li>iii. To do paintings on Anganwadi walls</li> <li>iv. To Develop childrens play area of ZP school</li> <li>v. To conduct seven days Lecture series on various subjects for school students.</li> <li>vi. To conduct Clening and plantation activity at Cremetorium</li> <li>vii. To perform Street play on Swacha Bharat, Street Play On Beti Bachao.</li> <li>viii. To conduct Cattle survey</li> <li>ix. To conduct Water Body Cleaning activity</li> </ul> |  |  |  |
| <b>Duration:</b>             | 7 days                                                                                                                                                                                                                                                                                                                                                                                                                                                                                                                                                                                              |  |  |  |
| Collaborating Agency:        | SPPU                                                                                                                                                                                                                                                                                                                                                                                                                                                                                                                                                                                                |  |  |  |

Inaugral Function

Lecture series

Inaugral Function

Childrens Play Area Development

Students Cleaning Grampanchayat area

Students conducting Cattle Survey

Students performing Cleanliness rally and street play