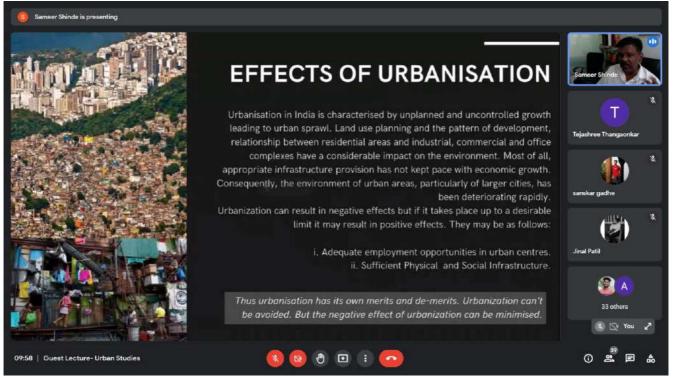

Paper Presentation By Participant

Session sum up by Session Chair Dr. Anjali Mhaskar

Paper Presentation By Participant screen-capture (5).webm

Figure 1:26:45 / 1:38:36

Valedictory session address by Advisor Dr. Parag Narkhede