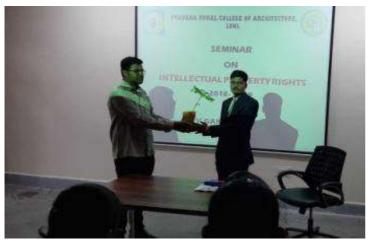

#### Ar. Rahul Deshmukh

Associate Professor - PRCA, Loni

Pravara Rural College

LOKNETE DR BALASAHER VIKHE PATIL (PADMA BHUSHAN AWARDEE) PRAYARA RURAL EDUCATION SOCIETY'S