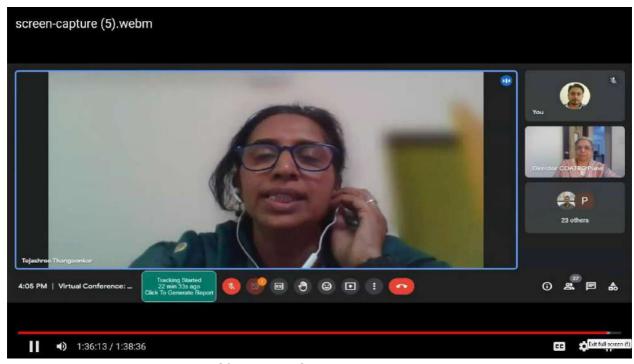

Paper Presentation By Participant

Session sum up by Session Chair Dr. Anjali Mhaskar

Paper Presentation By Participant screen-capture (5).webm

Figure 1:26:45 / 1:38:36

Valedictory session address by Advisor Dr. Parag Narkhede

Valedictory Session-Conference Book of Proceeding Publication Online

Valedictory Session address by Ar. Jayashree Deshpande, Director COATRC Pune

Vote Of Thanks by Convener Ar. Tejashree Thangaokar

Date: 05/12/2022