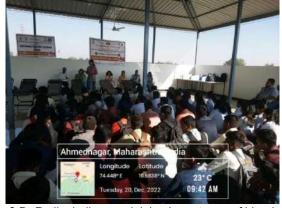

#### **Summary:**

The NSS Special Winter Camp, organized by Pravara Rural College of Architecture (PRCA), Loni, commenced on 8th January 2023 with an inaugural function held at Pravara Highschool ground. Mrs. Poonam Barde, the Sarpanch of the village, served as the program chairperson. The event was graced by the presence of local school committee members, including President Mr. Bhimraj Shelke and Upsarpanch Mr. Ashok Lahamge. Other dignitaries, such as the Village Society president, vice president, police patil, gramsevak, Principal of the school Mr. Sinare, as well as all staff members and students of Pravara Highschool, were also present. Mr. C.M. Shelke, a school committee member, addressed the audience, providing information about NSS and village development. Prof. Dipeeka Arbatti, the Program Officer (PO), gave an overview of the seven days residential camp. Principal Prof. Tejashree Thangaokar also addressed the audience, and Prof. Suraj Ubale anchored the function. Prof. Dipeeka Arbatti delivered the vote of thanks.