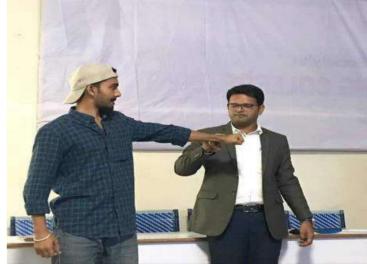

#### VIRTUAL NATIONAL CONFERENCE ON PERI-URBAN ARCHITECTURE AND PLANNING 2nd to 4th FEBRUARY 2023

|    | CONFERENCE TIMELINE                    |                                                                                                                                                    |                                               |  |  |  |
|----|----------------------------------------|----------------------------------------------------------------------------------------------------------------------------------------------------|-----------------------------------------------|--|--|--|
|    |                                        | Day 1:                                                                                                                                             |                                               |  |  |  |
| No | Time                                   | Event                                                                                                                                              | Resource Person                               |  |  |  |
| 1  | 10:00AM - 10:10AM                      | Welcome Note                                                                                                                                       | Anuj Rabade                                   |  |  |  |
| _  | 40,40004 40,20004                      | INAUGURATION CEREMONY                                                                                                                              | An Taiachus Thannachan                        |  |  |  |
| 2  | 10:10AM - 10:20AM<br>10:20AM - 10:30AM | Address By The Convener  Address By Ar. Arshad Shaikh                                                                                              | Ar. Tejashree Thangaokar<br>Ar. Arshad Shaikh |  |  |  |
|    | 10:30AM - 10:35AM                      | Introduction of Guest of honor                                                                                                                     | Ar. Tejashree Thangaokar                      |  |  |  |
|    | 10:35AM - 10:45AM                      | Address by Dr. Shivanand Hiremath                                                                                                                  | Dr. Shivanand Hiremath                        |  |  |  |
|    | 10:45AM - 10:50AM                      | Introduction of Guest 2 - Dr. Pradip Dighe                                                                                                         | Ar. Sonali Chaskar                            |  |  |  |
|    | 10:50AM - 11:00AM                      | Address By Dr. Pradip Dighe                                                                                                                        | Dr. Pradip Dighe                              |  |  |  |
|    | 11:00AM - 11:05AM                      | Introduction of Key note speaker - Sulkshana Mahajan                                                                                               | Ar. Meghana Joshi                             |  |  |  |
|    | 11:05AM - 11:35AM                      | Presentation by Key note speaker                                                                                                                   | Ar. Sulakshana Mahajan                        |  |  |  |
|    |                                        | SESSION-1- ADMINISTRATION AND POLICY MAKING                                                                                                        |                                               |  |  |  |
| No | Time                                   | Topic Of Paper Presentation                                                                                                                        | Resource Person                               |  |  |  |
| 3  | 11:35AM - 11:40AM                      | Introduction of Session Chair                                                                                                                      | Ar. Charuta Sonparote                         |  |  |  |
|    | 11:40AM - 12:00PM                      | Paper 1- Review of Indian Urbanization through Urban policies in post-independence period                                                          | Ar. Arshad Shaikh                             |  |  |  |
|    | 12:00PM - 12:40PM                      | Presentation , Question & Answer Session ; Summary by the Session Chair                                                                            | Mrs. Sulekha Vaijapurkar                      |  |  |  |
|    |                                        | Lunch Break (12:40PM - 1:30PM)                                                                                                                     |                                               |  |  |  |
|    |                                        | ON-2 and 3- ENVIRONMENT AND ECOLOGY & URBAN AND RURAL PLAN                                                                                         |                                               |  |  |  |
| 4  | 01:30PM - 01:35PM                      | Introduction of Session Chair 2                                                                                                                    | Ar. Suraj Ubale                               |  |  |  |
|    | 01:35PM - 01:55PM                      | Paper 1-Design Guidelines for Energy Efficient Buildings.                                                                                          | Pranav Chorge                                 |  |  |  |
|    | 01:55PM - 02:15PM                      | Paper 2-Development of Lake Conservation Projects in Nagpur, Maharashtra                                                                           | Ar. Babita Bijwe                              |  |  |  |
|    | 02:15PM - 02:35PM                      | Paper 3 Mitigation of heat island effect through passive cooling techniques - case study of Chennai city.                                          | Ar. Dinaharikrishna Pandi                     |  |  |  |
|    | 02:35PM - 02:55PM                      | Paper 4 - Management of Urban Lakes in India                                                                                                       | Ar. Jyoti Mishra                              |  |  |  |
|    | 02:55PM - 03:20PM                      | Question & Answer Session; Summary by the Session Chair                                                                                            | Priya Bangale                                 |  |  |  |
|    |                                        | Tea Break (3:20PM - 3:35PM)                                                                                                                        |                                               |  |  |  |
|    |                                        | SESSION-3- URBAN AND RURAL PLANNING ISSUES                                                                                                         |                                               |  |  |  |
| 5  | 03:35PM - 03:40PM                      | Introduction of Session Chair 3                                                                                                                    | Ar.Pradeep Deshmukh                           |  |  |  |
|    | 03:40PM - 04:00PM                      | Paper 1-Riverside Shrines: Lessons for Contemporary Design                                                                                         | Dr. Semantini Chaphalkar                      |  |  |  |
|    | 04:00PM - 04:20PM                      | Paper 2- Assessment of Tourist Potential of Kharda                                                                                                 | Anand Jasbhatti                               |  |  |  |
|    | 04:20PM - 04:40PM                      | Paper 3-Impact of urbanization on energy demand in residential neighborhoods in peri-urban fringes: A case study of Kolkata                        | Swaradipa Roy                                 |  |  |  |
|    | 04:40PM - 05:00PM                      | Question & Answer Session; Summary by the Session Chair                                                                                            | Dr. Aarti Petkar                              |  |  |  |
|    | 05:00PM - 05:05PM                      | Day-1 End Note                                                                                                                                     | Anuj Rabade                                   |  |  |  |
|    |                                        | DAY 1 END                                                                                                                                          |                                               |  |  |  |
|    |                                        | Day 2 :                                                                                                                                            |                                               |  |  |  |
|    |                                        | SESSION-4- SOCIAL AND ECONOMICAL ASPECTS & GENERAL                                                                                                 |                                               |  |  |  |
| No | Time                                   | Topic Of Paper Presentation                                                                                                                        | Resource Person                               |  |  |  |
| 6  | 09:30AM - 09:35AM                      | Introduction of Key note speaker and Session Chair                                                                                                 | Ar. Rahul Deshmukh                            |  |  |  |
|    | 09:35AM - 10:00AM                      | Presentation by Key note speaker                                                                                                                   | Dr Abhijit Natu                               |  |  |  |
|    | 10:00AM – 10:20AM                      | Paper 1-Socio-Economic Aspect of Urbanization a Case Of Nashik City                                                                                | Tejashree Thangaokar                          |  |  |  |
|    | 10:20AM - 10:40AM                      | Paper 2-To understand the lifestyle and aspirations of peri urban dwellers                                                                         | Manasi Chokshi                                |  |  |  |
|    | 10:40AM - 10:50AM                      | Question & Answer Session; Summary by the Session Chair                                                                                            | Dr.Anjali Mhaskar                             |  |  |  |
|    | 10:50AM - 11:10AM                      | Paper 3-Bridging the gap between Architecture and common man                                                                                       | Rijuta Pulliwar                               |  |  |  |
|    | 11:10AM - 11:30AM                      | Paper 4-The applicability of computational technology as a facilitator in preserving or reconstructing the existing Chennakeshava temple at Belur. | Venkatesh Gajul                               |  |  |  |
|    | 11:30AM - 11:40AM                      | Question & Answer Session; Summary by the Session Chair                                                                                            | Dr.Parag Narkhede                             |  |  |  |
|    |                                        | SESSION-5- CHANGING ARCHITECTURAL CHARACTER                                                                                                        |                                               |  |  |  |
| 7  | 11:40AM - 11:45AM                      | Introduction of Session Chair 4                                                                                                                    | Ar. Ashwini Gholap                            |  |  |  |
|    | 11:45AM - 12:05PM                      | Paper 1-Assessment of Imageability of the contemporary fringes in the context of Pune city.                                                        | Shreeya Kanade                                |  |  |  |
|    | 12:05PM - 12:25PM                      | Paper 2-Transformation of Islamic Style Geometric Patterns from Traditional to Modern approach in Design of Facade using automation.               | Abhishek Mundada                              |  |  |  |
|    | 12:25PM - 12:45PM                      | Paper 3-Techniques of glazing facades as innovative materials and best possible alternatives of glass forhot and dry region: Case of Rajasthan     | Prerana Pawar                                 |  |  |  |