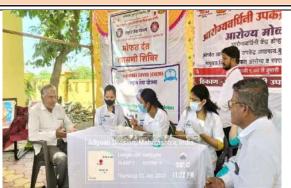

#### 2022-2023

| 2022-23                      | Blood Donation Camp - REPORT                                                                                            |
|------------------------------|-------------------------------------------------------------------------------------------------------------------------|
| Location:                    | Pravara Rural college of Architecture, Loni                                                                             |
| Activity Head:               | Ar.Dipeeka Arbatti                                                                                                      |
| Activity Team:               | Ar.Kapil Burhade, Ar.Suraj Ubale, Ar.Tejaswini Gholap                                                                   |
| No of Participants           | 45                                                                                                                      |
| Aim:                         | To Conduct Blood donation Camp                                                                                          |
| Objectives:                  | <ul><li>i. To create awareness about aids in citizens and students.</li><li>ii. To spread knwledge about aids</li></ul> |
| <b>Duration:</b>             | 3 hours                                                                                                                 |
| <b>Collaborating Agency:</b> | Pravara Medical Trust's Blood Bank                                                                                      |

1.Inaugral Function

2.Dr.Rutija Jadhav explaining importance of blood donation

Ahmednagar, Maharashura, India

Ahmednagar, Maharashura, India

Lohyituda Lotituda

Tuasday 20, Dec. 2022

10.08 AM

4. Teachers and students of PRCA donating blood

#### **Summary:**

9. Participation Certificate

The Blood Donation Camp jointly organized by PRCA Loni and Pravara Medical Trust's Blood Bank was held successfully on 20/12/22. The event served as a remarkable initiative to collect blood donations and create awareness about the crucial role of blood donation in saving lives. The camp saw active participation from students, faculty, and staff members of PRCA Loni, as well as members of the local community. Dr. Pranjali Jadhav and Dr. Ayush Bhore from Pravara Medical Trust delivered informative sessions about the significance of blood donation, its impact on patients in need, and the donation process. The speakers also debunked myths and addressed common concerns related to blood donation, motivating potential donors to come forward. A total of 100 bottles of blood were collected during the camp, which is a testament to the generosity and compassion of the participants. The blood donation process was supervised by a team of skilled medical professionals, ensuring the safety and well-being of the donors. Pre-screening and medical checks were conducted to identify eligible donors, ensuring