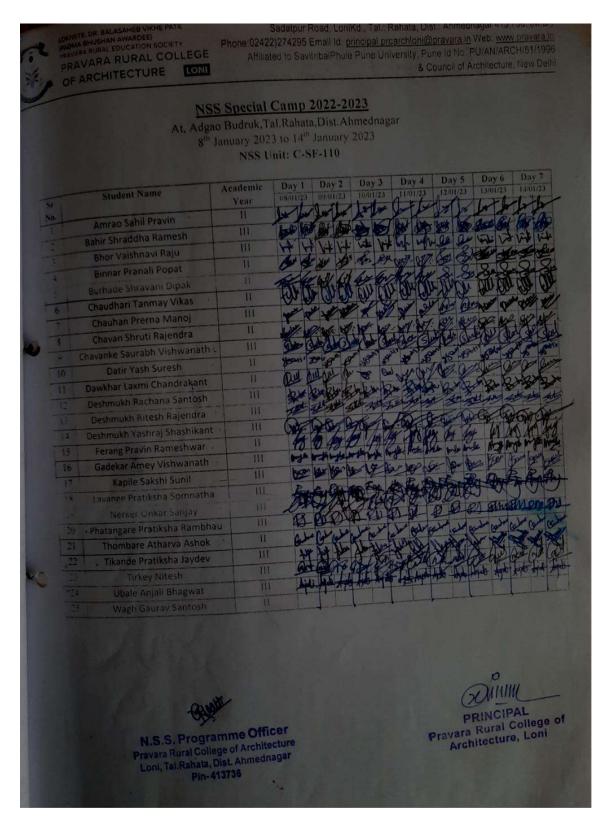

### 2022-2023

| 2022-23                      | Special Winter_Camp REPORT                                                                                                                                                                                                                                                                                                                                                                                                                                                                                                                                                                          |  |  |  |
|------------------------------|-----------------------------------------------------------------------------------------------------------------------------------------------------------------------------------------------------------------------------------------------------------------------------------------------------------------------------------------------------------------------------------------------------------------------------------------------------------------------------------------------------------------------------------------------------------------------------------------------------|--|--|--|
| Location:                    | Adgaon Budruk, Taluka Rahata                                                                                                                                                                                                                                                                                                                                                                                                                                                                                                                                                                        |  |  |  |
| Activity Head:               | Ar.Dipeeka Arbatti - NSS program Officer                                                                                                                                                                                                                                                                                                                                                                                                                                                                                                                                                            |  |  |  |
| Activity Team:               | Ar.Kapil Burhade, Ar.Pradip Deshmukh, Mr. Nikhil Vikhe, Ar. Charuta Sonparote, Ar.Suraj Ubale, Ar. Tushar Parise, Ar.Sonali Chaskar, Ar.Ashwini Gholap, Ar. Rahul Deshmukh                                                                                                                                                                                                                                                                                                                                                                                                                          |  |  |  |
| No of Participated Students: | 25 ( No. of students sanctioned by SPPU)                                                                                                                                                                                                                                                                                                                                                                                                                                                                                                                                                            |  |  |  |
| Aim:                         | To conduct seven days residential NSS special camp at Adgaon Budruk                                                                                                                                                                                                                                                                                                                                                                                                                                                                                                                                 |  |  |  |
| Objectives:                  | <ul> <li>i. To create awareness about cleaning in citizens.</li> <li>ii. To conduct Free dentle and himoglobin check up camp.</li> <li>iii. To do paintings on Anganwadi walls</li> <li>iv. To Develop childrens play area of ZP school</li> <li>v. To conduct seven days Lecture series on various subjects for school students.</li> <li>vi. To conduct Clening and plantation activity at Cremetorium</li> <li>vii. To perform Street play on Swacha Bharat, Street Play On Beti Bachao.</li> <li>viii. To conduct Cattle survey</li> <li>ix. To conduct Water Body Cleaning activity</li> </ul> |  |  |  |
| <b>Duration:</b>             | 7 days                                                                                                                                                                                                                                                                                                                                                                                                                                                                                                                                                                                              |  |  |  |
| Collaborating Agency:        | SPPU                                                                                                                                                                                                                                                                                                                                                                                                                                                                                                                                                                                                |  |  |  |

Inaugral Function

Lecture series

Inaugral Function

Childrens Play Area Development

Students Cleaning Grampanchayat area

Students conducting Cattle Survey

Students performing Cleanliness rally and street play