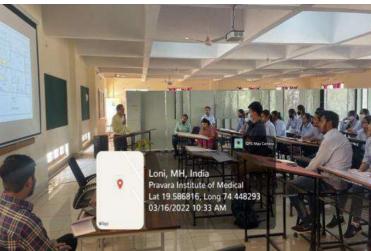

#### Ar. Tejashree Thangaonkar

PRCA, Loni.

Subject: Application to arrange NSS Camp at Aadgaon Budruk on 08/01/2023 to 14/01/2023

Respected Madam,

This letter is to request for your kind approval for the above said subject.

| Event activity      | NSS Camp at Aadgaon Budruk                                |                     |                |  |  |  |
|---------------------|-----------------------------------------------------------|---------------------|----------------|--|--|--|
| Guest               |                                                           | Organization        | PRCA           |  |  |  |
| Teacher coordinator | Ar. Dipeeka Arbatti                                       | Student coordinator | Sahil Aamrao   |  |  |  |
| Duration            | Whole day                                                 | Timing              | Whole day      |  |  |  |
| Attending classes   | Second Year                                               | Venue Location      | Aadgaon budruk |  |  |  |
| Required support    | Sanctioning of funds for arrangement and manpower support |                     |                |  |  |  |

#### **NOTICE**

We are pleased to inform all the students of Second year as well as teaching and non-teaching staff of Pravara Rural College of Architecture, Loni, College that we are Organizing seven days residential NSS special camp at Aadgaon Budruk. So, everyone please get ready for this camp, you all are required update regarding the task allocated to everyone in time.

Date: 08/01/2023 to 14/01/2023

Time: Whole day

Venue: Aadgaon Budruk

We look forward to your enthusiastic participation in this event. For any queries or further information, please feel free to contact Prof. Dipeeka Arbatti