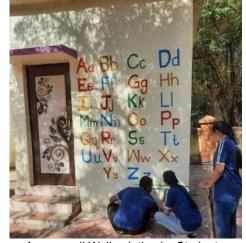

### 2022-2023

| 2022-23                      | Special Winter_Camp REPORT                                                                                                                                                                                                                                                                                                                                                                                                                                                                                                                                                                          |  |  |  |
|------------------------------|-----------------------------------------------------------------------------------------------------------------------------------------------------------------------------------------------------------------------------------------------------------------------------------------------------------------------------------------------------------------------------------------------------------------------------------------------------------------------------------------------------------------------------------------------------------------------------------------------------|--|--|--|
| Location:                    | Adgaon Budruk, Taluka Rahata                                                                                                                                                                                                                                                                                                                                                                                                                                                                                                                                                                        |  |  |  |
| Activity Head:               | Ar.Dipeeka Arbatti - NSS program Officer                                                                                                                                                                                                                                                                                                                                                                                                                                                                                                                                                            |  |  |  |
| Activity Team:               | Ar.Kapil Burhade, Ar.Pradip Deshmukh, Mr. Nikhil Vikhe, Ar. Charuta Sonparote, Ar.Suraj Ubale, Ar. Tushar Parise, Ar.Sonali Chaskar, Ar.Ashwini Gholap, Ar. Rahul Deshmukh                                                                                                                                                                                                                                                                                                                                                                                                                          |  |  |  |
| No of Participated Students: | 25 ( No. of students sanctioned by SPPU)                                                                                                                                                                                                                                                                                                                                                                                                                                                                                                                                                            |  |  |  |
| Aim:                         | To conduct seven days residential NSS special camp at Adgaon Budruk                                                                                                                                                                                                                                                                                                                                                                                                                                                                                                                                 |  |  |  |
| Objectives:                  | <ul> <li>i. To create awareness about cleaning in citizens.</li> <li>ii. To conduct Free dentle and himoglobin check up camp.</li> <li>iii. To do paintings on Anganwadi walls</li> <li>iv. To Develop childrens play area of ZP school</li> <li>v. To conduct seven days Lecture series on various subjects for school students.</li> <li>vi. To conduct Clening and plantation activity at Cremetorium</li> <li>vii. To perform Street play on Swacha Bharat, Street Play On Beti Bachao.</li> <li>viii. To conduct Cattle survey</li> <li>ix. To conduct Water Body Cleaning activity</li> </ul> |  |  |  |
| <b>Duration:</b>             | 7 days                                                                                                                                                                                                                                                                                                                                                                                                                                                                                                                                                                                              |  |  |  |
| Collaborating Agency:        | SPPU                                                                                                                                                                                                                                                                                                                                                                                                                                                                                                                                                                                                |  |  |  |

Students Cleaning Grampanchayat area

Anganwadi Wall painting by Students

Anganwadi Wall painting by Students

Free hemoglobin and Dental Check up camp

Free hemoglobin and Dental Check up camp

Tree Plantation Infront Of Grampanchayat