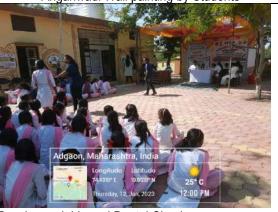

Inaugral Function

Lecture series

Inaugral Function

Childrens Play Area Development

Students Cleaning Grampanchayat area

Students conducting Cattle Survey

Students performing Cleanliness rally and street play

Seven days Lecture series on various subjects were organised for school students and citizens. Pror. Raju More conducted lecture on Role of National Service Scheme in village development, Dr. Kanchan Deshmukh talked on diet and nutrition, Dr. Anil Wable shared thoughts on Organic Farming and medicinal plants, Pror. Rajendra Pawar described the the of youth in National Unity, Advocate Ganesh Anarthe shared thoughts on Child marriage and law, Prof. Sonali Chaskar gave immence knowledge on Natural resources and its consorvation, Dr.Ashok Bidgar talked about Historic forts and its conservation. Free Dental and himoglobin chek up camp was organised in collaboration with Pravara Medical Trust's Dental college, where 10 doctors team visited the base camp and sucessfully completed check up of total 155 paitients. Anganwadi painting was cpmpleted by PRCA students. Childrens play Area of z.p. school was developed by using waste vehical tyers.